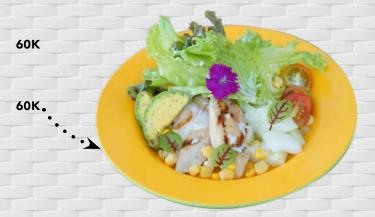

| GARLIC SWISS BROWN MUSHROOMS (V,GF)             | 60K |
|-------------------------------------------------|-----|
| SAUTEED MIXED VEGETABLES (V,GF,DF)              | 60K |
| MIXED GREEN SALAD WITH LEMON DRESSING (V,GF,DF) | 60K |
| TRUFFLE FRIES WITH TRUFFLE AIOLI (V,GF)         | 60K |
| ROSEMARY FRIES WITH ROSEMARY SALT (V,GF,DF)     | 65K |
| OVEN ROASTED BABY POTATOES (V,GF)               | 65K |
| CREAMY MASHED POTATO (V,GF)                     | 75K |