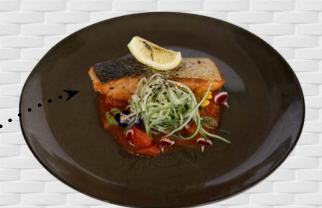

NORWEGIAN SALMON FILLET (DF, GF)

Onion and tomato relish, cucumber noodles, sesame seeds

**CHIMICHURRI TIGER PRAWNS (GF)** 

Herb aioli, burned lemon, brown butter glaze

175K

200K

225K

375K