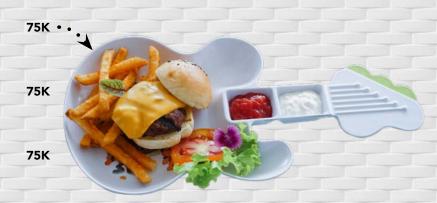

#### LEGENDARY BURGER (\*\*\*)

200gr angus beef patty, American cheddar, smoked bacon, cucumber, tomato

#### SPLASH ATTACK BURGER

150gr double angus beef patties, onion relish, smoked BBQ sauce, green lettuce

All burgers and sandwiches are served with fries