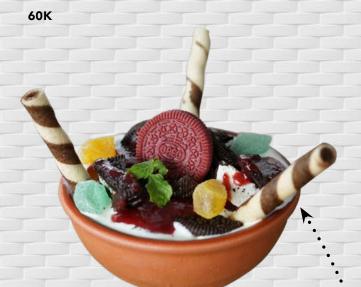

Canavan banana, vanilla, chocolate and strawberry ice cream

**OREO ICE CREAM SUNDAE (V)** 

Oreo cookies, strawberry sauce, rolled crepes

• SNICKERS PEANUT BUTTER CAKE (V) 65K Skippy peanut butter, chocolate ganache, peanut cookie crumble