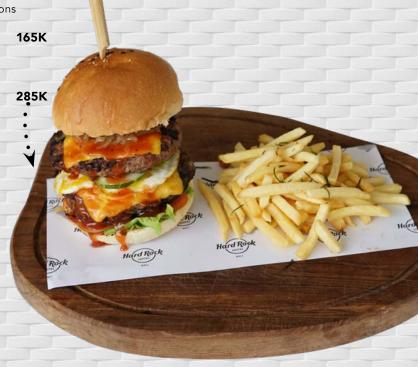

#### LEGENDARY BURGER (\*\*\*)

200gr angus beef patty, American cheddar, smoked bacon, cucumber, tomato

#### SPLASH ATTACK BURGER

150gr double angus beef patties, onion relish, smoked BBQ sauce, green lettuce

All burgers and sandwiches are served with fries