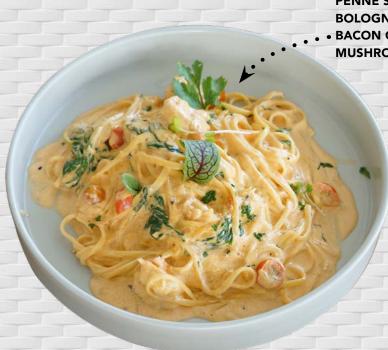

### **HOMEMADE PASTA**

SPAGHETTI, PENNE, SQUID INK FETTUCINE

TOMATO SAUCE (V)

AGLIO OLIO (V)

PENNE SOY CREAM TOFUNARA (GF)

BOLOGNAISE

BACON CARBONARA (♣)

MUSHROOM ALFREDO (V)

150K

150K

150K

155K