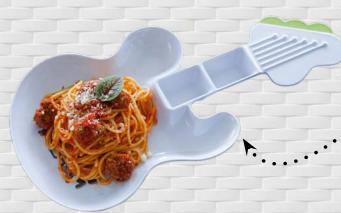

#### • SPAGHETTI MEATBALLS

Spaghetti with tomato sauce, beef meatballs, parmesan cheese