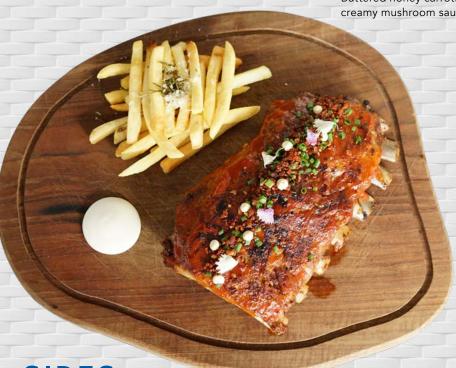

**SMOKED BBQ PORK SPARE RIBS (GF)** 

Rosemary fries, bacon nibs, spring onions, smoked aioli

**RUBIA GALLEGA BEEF RIB EYE** 

Buttered honey carrots, string bean fries, creamy mushroom sauce with mustard

SIDES