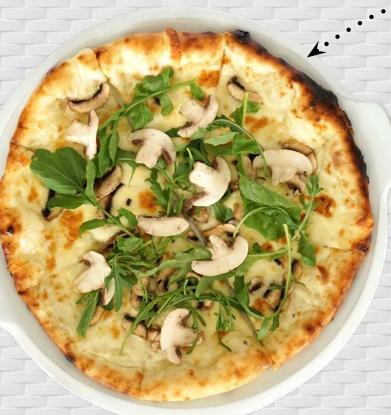

#### • MUSHROOM DEALOVA (V)

145K

White mushroom sauce, button mushrooms, sweet basil, arugula, mozzarella cheese